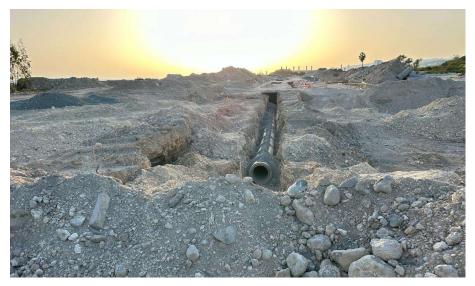

## ROAD

Ground works have been started including installation of underground utility ducting.

Figure 4 Construction site works – Road underground ducting.