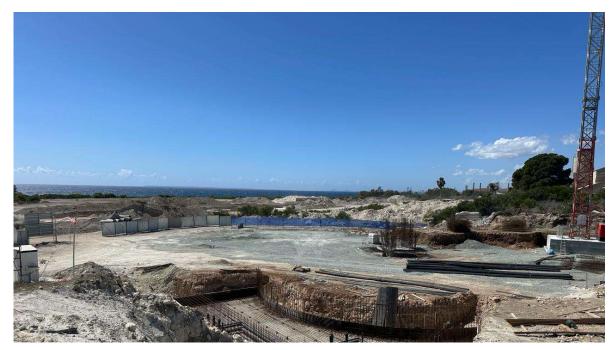

## • EXTERNAL WORKS – SWIMMING POOL

Concrete Works – Swimming pool formwork has been completed, steel reinforcement has been placed and foundation has been cast. Steel reinforcement for pool retaining walls has also been placed.

Figure 7 Construction site works - Swimming pool mechanical plant room (front)

Figure 8 Construction site works - Swimming pool (front left) & its mechanical plant room (front right)

Figure 9 Construction site works – Swimming pool (front)