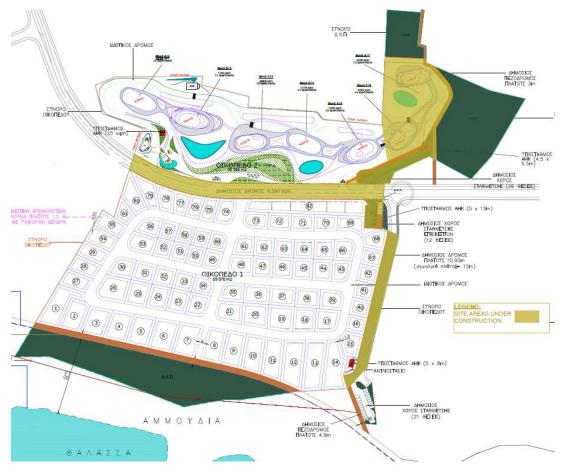

# **GENERAL PROJECT DESCRIPTION**

The project is located at Pyrgos, in Limassol. Project site areas currently under construction include:

- Road
- Block 6 (4no. residential floors)
- Block 7 (8no. residential floors)
- External works for both blocks; including car park, hard landscaping & pools.

Construction commenced in January 2024 and the estimated completion date is November 2025.

Figure 1 Masterplan - Site areas currently under construction.

Figure 2 Residential Blocks Site Plan - Block 6 & Block 7 areas under construction.