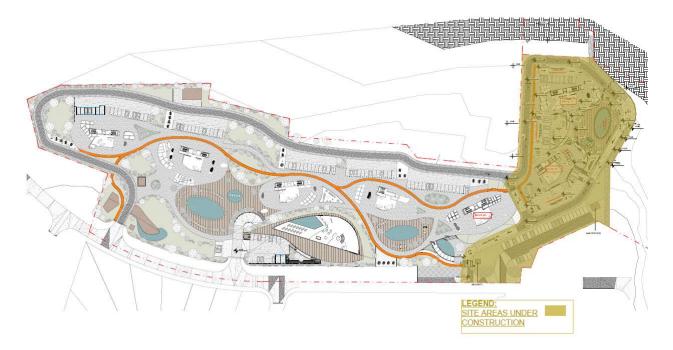

Construction commenced in January 2024 and the estimated completion date is November 2025.

Figure 1 Masterplan - Site areas currently under construction.

Figure 2 Residential Blocks Site Plan - Block 6 & Block 7 areas under construction.