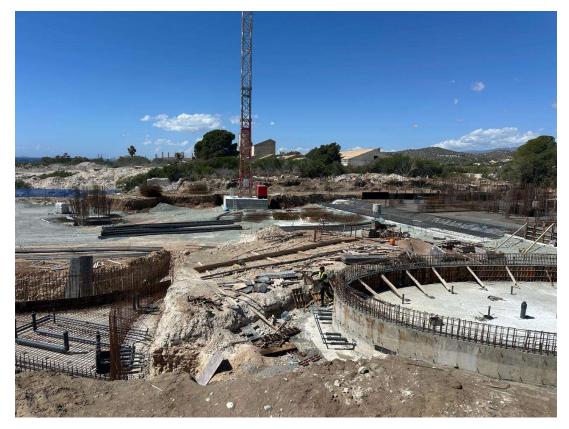

Figure 10 Construction site works – Swimming pool (front right), pool mechanical plant room (front left), Block 7 (back right), Block 6 (back left).