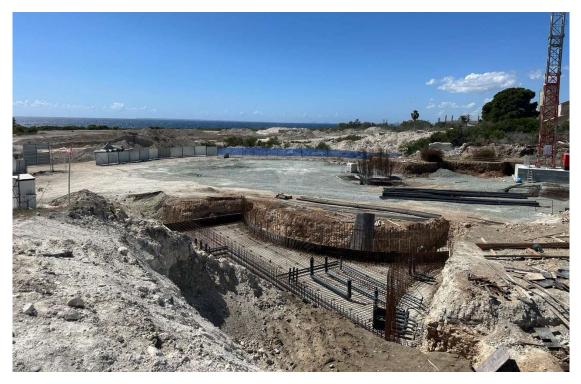

## • EXTERNAL WORKS – SWIMMING POOL

Concrete Works – Swimming pool formwork has been completed, steel reinforcement has been placed and foundation has been cast. Steel reinforcement for pool retaining walls has also been placed.

Figure 7 Construction site works - Swimming pool mechanical plant room (front)

Figure 8 Construction site works - Swimming pool (front left) & its mechanical plant room (front right)

Figure 9 Construction site works – Swimming pool (front)