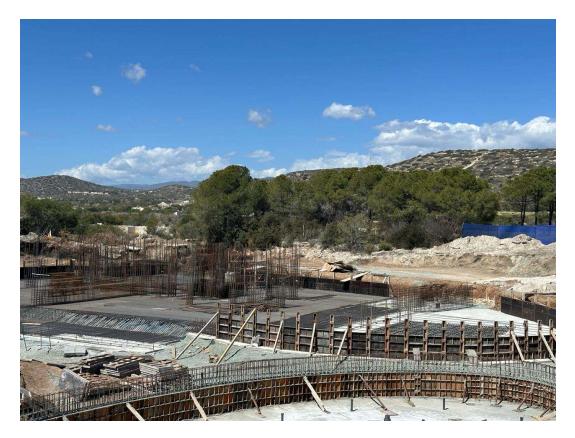

## BLOCK 6

Excavations & Earthworks – Ground floor marking is completed. Crusher run under foundations and lift pit is in place.

Concrete Works – Lift pit formwork is completed, steel reinforcement has been placed and foundation has been cast.

Figure 5 Construction site works - Block 6 (back)

## BLOCK 7

Excavations & Earthworks – Ground floor marking is completed. Crusher run under foundations is in place.

Concrete Works – Grobeton (lean concrete) below foundations is laid. Formwork and steel reinforcement for foundations has been completed. Foundations casting will commence in 2 weeks.

Figure 6 Construction site works - Block 7 (back)