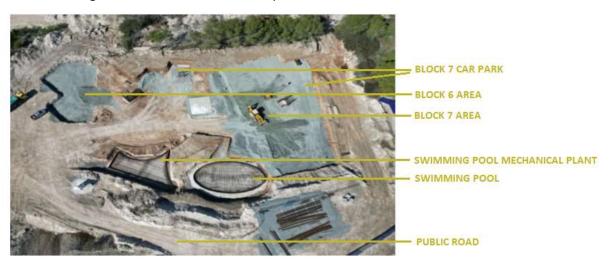

The site has been cleared out of any debris and potential waste located in the area.

Ground leveling has been carried out where specified.

Figure 3 Construction site works – Block 6, Block 7 & External works

## BLOCK 6

Excavations & Earthworks – Ground floor marking is completed. Crusher run under foundations and lift pit is in place.

Concrete Works – Lift pit formwork is completed, steel reinforcement has been placed and foundation has been cast.

## BLOCK 7

Excavations & Earthworks – Ground floor marking is completed. Crusher run under foundations is in place.

Concrete Works – Grobeton (lean concrete) below foundations is laid. Formwork and steel reinforcement for foundations has been completed. Foundations casting will commence in 2 weeks.

## • EXTERNAL WORKS – SWIMMING POOL

Concrete Works – Swimming pool formwork has been completed, steel reinforcement has been placed and foundation has been cast. Steel reinforcement for pool retaining walls has also been placed.

Figure 10 Construction site works – Swimming pool (front right), pool mechanical plant room (front left), Block 7 (back right), Block 6 (back left).