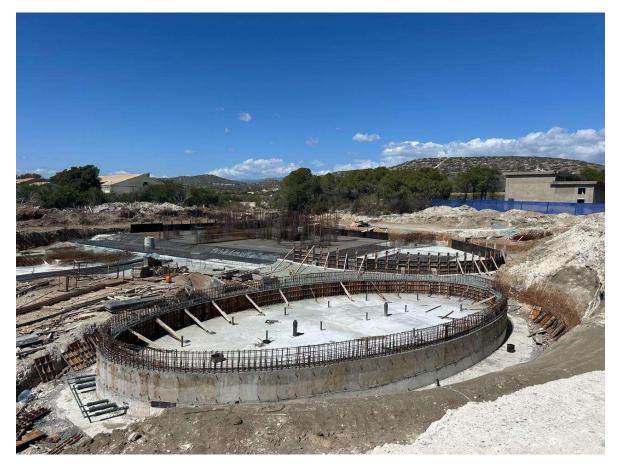

## • EXTERNAL WORKS – SWIMMING POOL

Concrete Works – Swimming pool formwork has been completed, steel reinforcement has been placed and foundation has been cast. Steel reinforcement for pool retaining walls has also been placed.

Figure 7 Construction site works - Swimming pool mechanical plant room (front)

Figure 8 Construction site works - Swimming pool (front left) & its mechanical plant room (front right)

Figure 9 Construction site works – Swimming pool (front)